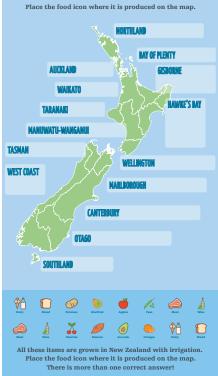

#### TABLE TOP FOOD GAME

Separate moveable cards of foods icons are included. People are invited to play the game by moving the icons onto the right region. A prize of a packet of chips was from Heartland Potato Chips was included at the Canterbury A&P Show. If people got five foods onto the right regions.

The pack includes the food map (a decal that can stick to the table top) and table (approx. 1.2 metres long by 600mm wide) and moveable icon food cards.

# GUESS WHERE THESE FOODS ARE GROWN WITH IRRIGATION IN NZ