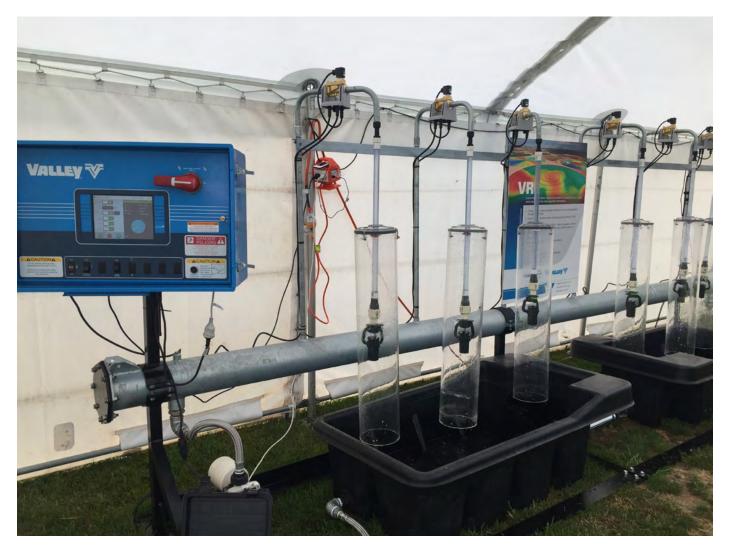

## **PIVOT DISPLAY**

Waterforce provided a small operating pivot as part of the display at both shows.