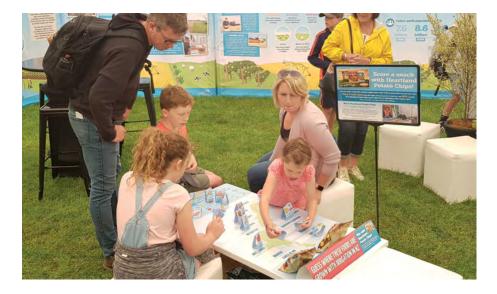

## **CANTERBURY A&P SHOW**

The display was very popular at the show, with many visitors recommending that their friends come and visit the stand and play our food map game in order to win a prize of Heartland Potato Chips.

We also hosted a visiting agricultural delegation from China, a number of school parties and three Labour MPs who tested their knowledge of irrigated food on our game.

#### TABLE TOP FOOD GAME

Separate moveable cards of foods icons are included. People are invited to play the game by moving the icons onto the right region. A prize of a packet of chips was from Heartland Potato Chips was included at the Canterbury A&P Show. If people got five foods onto the right regions.