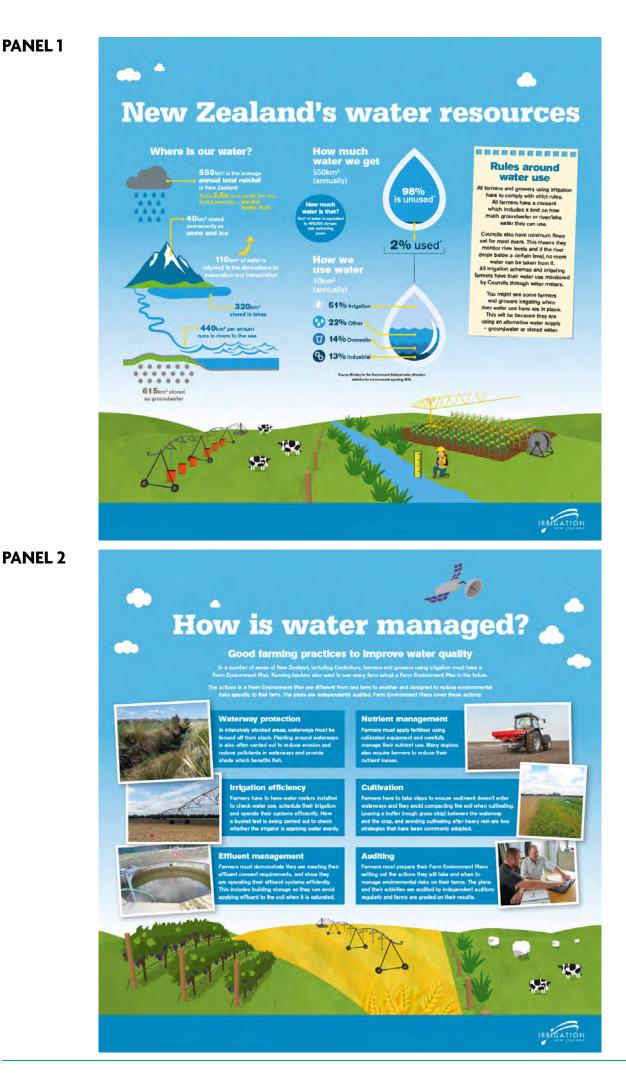

#### **DISPLAY MATERIAL – PANELS**

There are four infographic panels in the display. Each panel is 2.25m high by 2.25m wide, with a depth of 280mm.

They are displayed by placing the material panel onto an easily erected spider frame. This packs up to be very light and easily portable as per the adjacent photo of one of the panels. The portable bags are around 1m high.

The panels are very easy to put up and take only a matter of minutes to get ready.

PANEL 1

PANEL 3