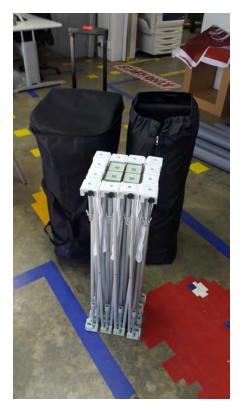

#### **DISPLAY MATERIAL – PANELS**

There are four infographic panels in the display. Each panel is 2.25m high by 2.25m wide, with a depth of 280mm.

They are displayed by placing the material panel onto an easily erected spider frame. This packs up to be very light and easily portable as per the adjacent photo of one of the panels. The portable bags are around 1m high.

The panels are very easy to put up and take only a matter of minutes to get ready.

PANEL 1

PANEL 3