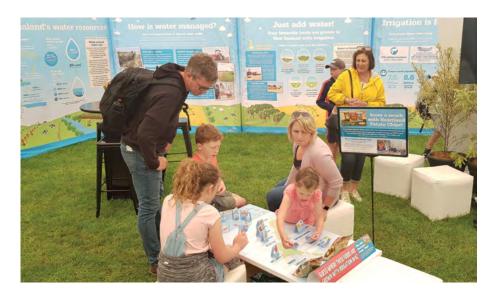

## **CANTERBURY A&P SHOW**

The display was very popular at the show, with many visitors recommending that their friends come and visit the stand and play our food map game in order to win a prize of Heartland Potato Chips.

We also hosted a visiting agricultural delegation from China, a number of school parties and three Labour MPs who tested their knowledge of irrigated food on our game.

#### TABLE TOP FOOD GAME

Separate moveable cards of foods icons are included. People are invited to play the game by moving the icons onto the right region. A prize of a packet of chips was from Heartland Potato Chips was included at the Canterbury A&P Show. If people got five foods onto the right regions.

The pack includes the food map (a decal that can stick to the table top) and table (approx. 1.2 metres long by 600mm wide) and moveable icon food cards.