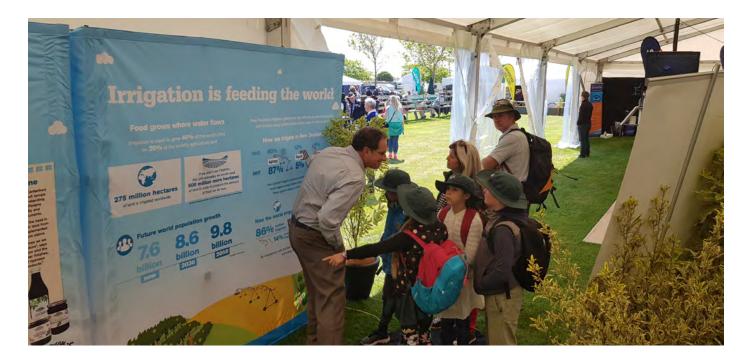

## **CANTERBURY A&P SHOW**

The display was very popular at the show, with many visitors recommending that their friends come and visit the stand and play our food map game in order to win a prize of Heartland Potato Chips.

We also hosted a visiting agricultural delegation from China, a number of school parties and three Labour MPs who tested their knowledge of irrigated food on our game.