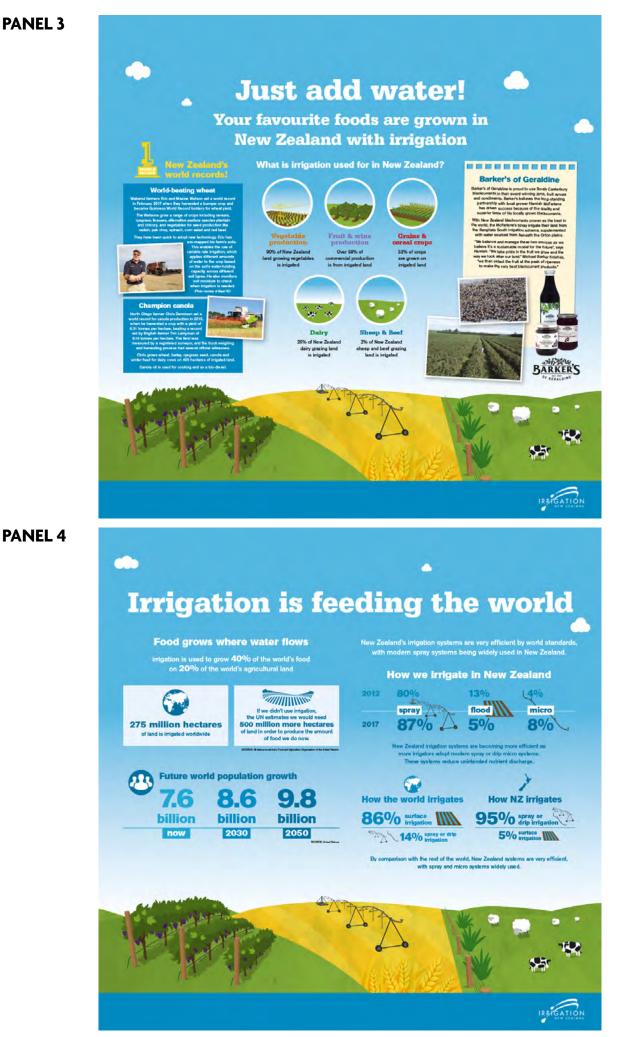

#### **DISPLAY MATERIAL – PANELS**

There are four infographic panels in the display. Each panel is 2.25m high by 2.25m wide, with a depth of 280mm.

They are displayed by placing the material panel onto an easily erected spider frame. This packs up to be very light and easily portable as per the adjacent photo of one of the panels. The portable bags are around 1m high.

The panels are very easy to put up and take only a matter of minutes to get ready.

PANEL 1

PANEL 3