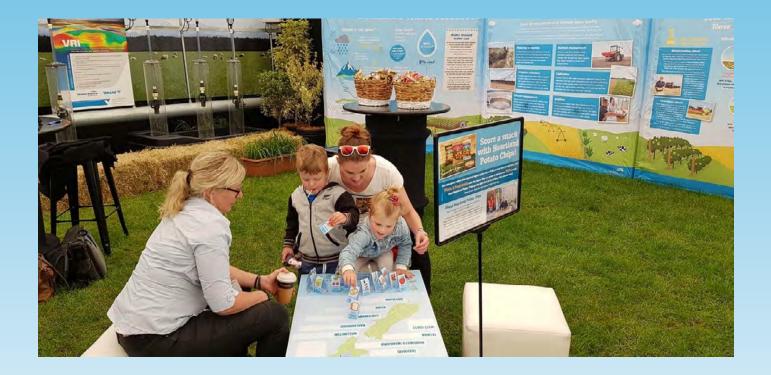

## **CANTERBURY A&P SHOW**

The display was very popular at the show, with many visitors recommending that their friends come and visit the stand and play our food map game in order to win a prize of Heartland Potato Chips.

We also hosted a visiting agricultural delegation from China, a number of school parties and three Labour MPs who tested their knowledge of irrigated food on our game.

#### TABLE TOP FOOD GAME

Separate moveable cards of foods icons are included. People are invited to play the game by moving the icons onto the right region. A prize of a packet of chips was from Heartland Potato Chips was included at the Canterbury A&P Show. If people got five foods onto the right regions.

The pack includes the food map (a decal that can stick to the table top) and table (approx. 1.2 metres long by 600mm wide) and moveable icon food cards.