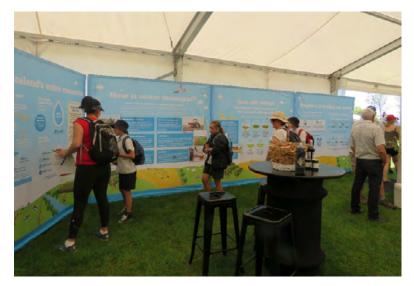

#### **DISPLAY MATERIAL – PANELS**

There are four infographic panels in the display. Each panel is 2.25m high by 2.25m wide, with a depth of 280mm.

They are displayed by placing the material panel onto an easily erected spider frame. This packs up to be very light and easily portable as per the adjacent photo of one of the panels. The portable bags are around 1m high.

The panels are very easy to put up and take only a matter of minutes to get ready.

PANEL 1

PANEL 3